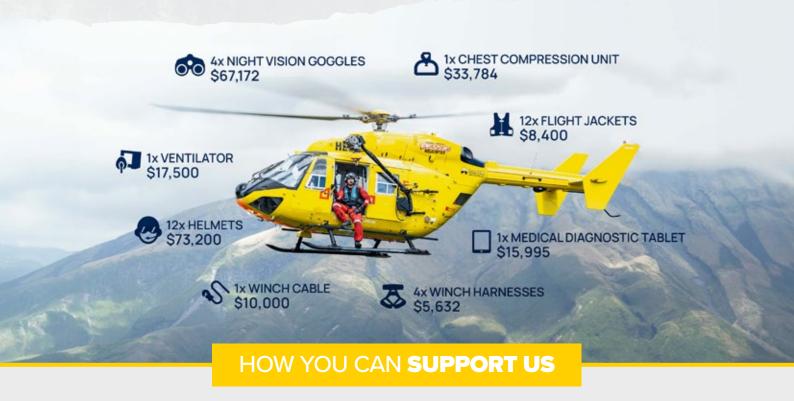

## HOW YOUR DONATIONS MAKE AN IMPACT

Every donation helps us continue to provide this life-saving service to the Taranaki community – going towards essential equipment, helicopter maintenance, safety gear for our crew and more.